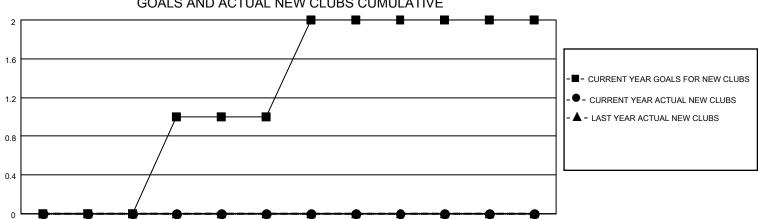

## District 20 W

| LOCATION NEW YORK     |                                         | Distri                                                                                                                                                                  | District 20 W                                                                                                                                                                                                                         |                                                                                                                                                                                                                                                               | Results as of: 10/31/2020                                                                                                                                                                                                                                                                                                                                                                                                                         |                                                                                                                                                                                                                                                                                                                                                                                                                                                                                                          |  |  |  |
|-----------------------|-----------------------------------------|-------------------------------------------------------------------------------------------------------------------------------------------------------------------------|---------------------------------------------------------------------------------------------------------------------------------------------------------------------------------------------------------------------------------------|---------------------------------------------------------------------------------------------------------------------------------------------------------------------------------------------------------------------------------------------------------------|---------------------------------------------------------------------------------------------------------------------------------------------------------------------------------------------------------------------------------------------------------------------------------------------------------------------------------------------------------------------------------------------------------------------------------------------------|----------------------------------------------------------------------------------------------------------------------------------------------------------------------------------------------------------------------------------------------------------------------------------------------------------------------------------------------------------------------------------------------------------------------------------------------------------------------------------------------------------|--|--|--|
| Clubs                 |                                         |                                                                                                                                                                         |                                                                                                                                                                                                                                       | Members                                                                                                                                                                                                                                                       |                                                                                                                                                                                                                                                                                                                                                                                                                                                   |                                                                                                                                                                                                                                                                                                                                                                                                                                                                                                          |  |  |  |
| RESULTS FOR 2020-2021 |                                         |                                                                                                                                                                         |                                                                                                                                                                                                                                       | RESULTS FOR 2020-2021                                                                                                                                                                                                                                         |                                                                                                                                                                                                                                                                                                                                                                                                                                                   |                                                                                                                                                                                                                                                                                                                                                                                                                                                                                                          |  |  |  |
| NEW CLUB GOAL         | NEW CLUBS                               | DROPPED CLUBS                                                                                                                                                           | QUARTER MEM                                                                                                                                                                                                                           | IBER GROWTH NET<br>GOAL                                                                                                                                                                                                                                       | MEMBER GROWTH<br>ACTUAL                                                                                                                                                                                                                                                                                                                                                                                                                           | DROPPED<br>MEMBERS ACTUAL<br>(including transfers)                                                                                                                                                                                                                                                                                                                                                                                                                                                       |  |  |  |
| 0                     | 0                                       | 1                                                                                                                                                                       | JULY/AUG/SEPT                                                                                                                                                                                                                         | 20                                                                                                                                                                                                                                                            | 13                                                                                                                                                                                                                                                                                                                                                                                                                                                | 41                                                                                                                                                                                                                                                                                                                                                                                                                                                                                                       |  |  |  |
| 1                     | 0                                       |                                                                                                                                                                         | OCT/NOV/DEC                                                                                                                                                                                                                           |                                                                                                                                                                                                                                                               | 10                                                                                                                                                                                                                                                                                                                                                                                                                                                | 23                                                                                                                                                                                                                                                                                                                                                                                                                                                                                                       |  |  |  |
| 1                     | 0                                       | 0                                                                                                                                                                       | JAN/FEB/MAR                                                                                                                                                                                                                           | 20                                                                                                                                                                                                                                                            | 0                                                                                                                                                                                                                                                                                                                                                                                                                                                 | 0                                                                                                                                                                                                                                                                                                                                                                                                                                                                                                        |  |  |  |
| 0                     | 0                                       | 0                                                                                                                                                                       | APR/MAY/JUNE                                                                                                                                                                                                                          | 20                                                                                                                                                                                                                                                            | 0                                                                                                                                                                                                                                                                                                                                                                                                                                                 | 0                                                                                                                                                                                                                                                                                                                                                                                                                                                                                                        |  |  |  |
| GOALS                 | AND ACTUA                               | L NEW CLUBS C                                                                                                                                                           | UMULATIVE                                                                                                                                                                                                                             |                                                                                                                                                                                                                                                               |                                                                                                                                                                                                                                                                                                                                                                                                                                                   |                                                                                                                                                                                                                                                                                                                                                                                                                                                                                                          |  |  |  |
|                       | Club RESULTS FOI NEW CLUB GOAL  0 1 1 0 | Clubs           RESULTS FOR 2020-2021           NEW CLUB GOAL         NEW CLUBS           0         0           1         0           1         0           0         0 | Clubs           RESULTS FOR 2020-2021           NEW CLUB GOAL         NEW CLUBS         DROPPED CLUBS           0         0         1           1         0         0           1         0         0           0         0         0 | Clubs           RESULTS FOR 2020-2021           NEW CLUB GOAL         NEW CLUBS         DROPPED CLUBS         QUARTER         MEM           0         0         1         JULY/AUG/SEPT         OCT/NOV/DEC         1         OCT/NOV/DEC         JAN/FEB/MAR | Clubs         Mer           RESULTS FOR 2020-2021         RESULTS F           NEW CLUB GOAL         NEW CLUBS         DROPPED CLUBS         QUARTER         MEMBER GROWTH NET GOAL           0         0         1         JULY/AUG/SEPT         20           1         0         0         OCT/NOV/DEC         20           1         0         0         JAN/FEB/MAR         20           0         0         0         APR/MAY/JUNE         20 | Clubs         Members           RESULTS FOR 2020-2021         RESULTS FOR 2020-2021           NEW CLUB GOAL         NEW CLUBS         DROPPED CLUBS         QUARTER         MEMBER GROWTH NET GOAL         MEMBER GROWTH ACTUAL           0         0         1         JULY/AUG/SEPT 20         13           1         0         0         OCT/NOV/DEC 20         10           1         0         0         JAN/FEB/MAR 20         0           0         0         0         APR/MAY/JUNE 20         0 |  |  |  |