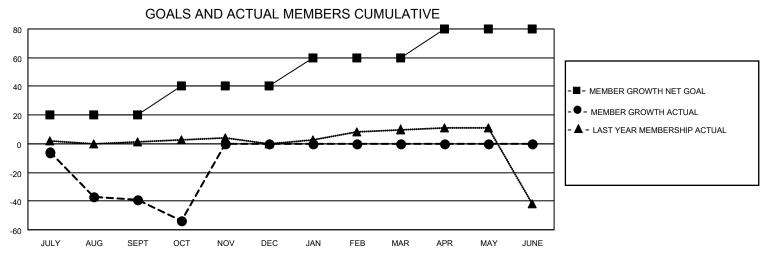

## District 20 W

| LOCATION NEW YORK     |                                         | Distri                                                                                                                                                                  | District 20 W                                                                                                                                                                                                                         |                                                                                                                                                                                                                                                               | Results as of: 10/31/2020                                                                                                                                                                                                                                                                                                                                                                                                                         |                                                                                                                                                                                                                                                                                                                                                                                                                                                                                                          |  |  |  |
|-----------------------|-----------------------------------------|-------------------------------------------------------------------------------------------------------------------------------------------------------------------------|---------------------------------------------------------------------------------------------------------------------------------------------------------------------------------------------------------------------------------------|---------------------------------------------------------------------------------------------------------------------------------------------------------------------------------------------------------------------------------------------------------------|---------------------------------------------------------------------------------------------------------------------------------------------------------------------------------------------------------------------------------------------------------------------------------------------------------------------------------------------------------------------------------------------------------------------------------------------------|----------------------------------------------------------------------------------------------------------------------------------------------------------------------------------------------------------------------------------------------------------------------------------------------------------------------------------------------------------------------------------------------------------------------------------------------------------------------------------------------------------|--|--|--|
| Clubs                 |                                         |                                                                                                                                                                         |                                                                                                                                                                                                                                       | Members                                                                                                                                                                                                                                                       |                                                                                                                                                                                                                                                                                                                                                                                                                                                   |                                                                                                                                                                                                                                                                                                                                                                                                                                                                                                          |  |  |  |
| RESULTS FOR 2020-2021 |                                         |                                                                                                                                                                         |                                                                                                                                                                                                                                       | RESULTS FOR 2020-2021                                                                                                                                                                                                                                         |                                                                                                                                                                                                                                                                                                                                                                                                                                                   |                                                                                                                                                                                                                                                                                                                                                                                                                                                                                                          |  |  |  |
| NEW CLUB GOAL         | NEW CLUBS                               | DROPPED CLUBS                                                                                                                                                           | QUARTER MEM                                                                                                                                                                                                                           | IBER GROWTH NET<br>GOAL                                                                                                                                                                                                                                       | MEMBER GROWTH<br>ACTUAL                                                                                                                                                                                                                                                                                                                                                                                                                           | DROPPED<br>MEMBERS ACTUAL<br>(including transfers)                                                                                                                                                                                                                                                                                                                                                                                                                                                       |  |  |  |
| 0                     | 0                                       | 1                                                                                                                                                                       | JULY/AUG/SEPT                                                                                                                                                                                                                         | 20                                                                                                                                                                                                                                                            | 13                                                                                                                                                                                                                                                                                                                                                                                                                                                | 41                                                                                                                                                                                                                                                                                                                                                                                                                                                                                                       |  |  |  |
| 1                     | 0                                       |                                                                                                                                                                         | OCT/NOV/DEC                                                                                                                                                                                                                           |                                                                                                                                                                                                                                                               | 10                                                                                                                                                                                                                                                                                                                                                                                                                                                | 23                                                                                                                                                                                                                                                                                                                                                                                                                                                                                                       |  |  |  |
| 1                     | 0                                       | 0                                                                                                                                                                       | JAN/FEB/MAR                                                                                                                                                                                                                           | 20                                                                                                                                                                                                                                                            | 0                                                                                                                                                                                                                                                                                                                                                                                                                                                 | 0                                                                                                                                                                                                                                                                                                                                                                                                                                                                                                        |  |  |  |
| 0                     | 0                                       | 0                                                                                                                                                                       | APR/MAY/JUNE                                                                                                                                                                                                                          | 20                                                                                                                                                                                                                                                            | 0                                                                                                                                                                                                                                                                                                                                                                                                                                                 | 0                                                                                                                                                                                                                                                                                                                                                                                                                                                                                                        |  |  |  |
| GOALS                 | AND ACTUA                               | L NEW CLUBS C                                                                                                                                                           | UMULATIVE                                                                                                                                                                                                                             |                                                                                                                                                                                                                                                               |                                                                                                                                                                                                                                                                                                                                                                                                                                                   |                                                                                                                                                                                                                                                                                                                                                                                                                                                                                                          |  |  |  |
|                       | Club RESULTS FOI NEW CLUB GOAL  0 1 1 0 | Clubs           RESULTS FOR 2020-2021           NEW CLUB GOAL         NEW CLUBS           0         0           1         0           1         0           0         0 | Clubs           RESULTS FOR 2020-2021           NEW CLUB GOAL         NEW CLUBS         DROPPED CLUBS           0         0         1           1         0         0           1         0         0           0         0         0 | Clubs           RESULTS FOR 2020-2021           NEW CLUB GOAL         NEW CLUBS         DROPPED CLUBS         QUARTER         MEM           0         0         1         JULY/AUG/SEPT         OCT/NOV/DEC         1         OCT/NOV/DEC         JAN/FEB/MAR | Clubs         Mer           RESULTS FOR 2020-2021         RESULTS F           NEW CLUB GOAL         NEW CLUBS         DROPPED CLUBS         QUARTER         MEMBER GROWTH NET GOAL           0         0         1         JULY/AUG/SEPT         20           1         0         0         OCT/NOV/DEC         20           1         0         0         JAN/FEB/MAR         20           0         0         0         APR/MAY/JUNE         20 | Clubs         Members           RESULTS FOR 2020-2021         RESULTS FOR 2020-2021           NEW CLUB GOAL         NEW CLUBS         DROPPED CLUBS         QUARTER         MEMBER GROWTH NET GOAL         MEMBER GROWTH ACTUAL           0         0         1         JULY/AUG/SEPT 20         13           1         0         0         OCT/NOV/DEC 20         10           1         0         0         JAN/FEB/MAR 20         0           0         0         0         APR/MAY/JUNE 20         0 |  |  |  |